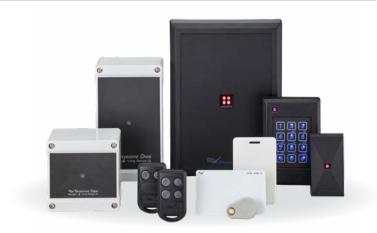

## QxControl<sup>™</sup> & Farpointe

QxControl™ is a Unified Video and Access Control platform, natively offering both to provide the most intuitive and complete user experience. To support this approach Qumulex offers products manufactured by Farpointe Data.

These readers and credentials are industry standard and work with any open architecture or industry standard solution, not just Qumulex QxControl. This allows Qumulex customers to streamline their ordering and technical support process. These readers and credentials are also competitively priced and extremely reliable. Partnering with Farpointe Data is another example of the Qumulex mission to provide options and choices to its customers. Available directly from Qumulex.