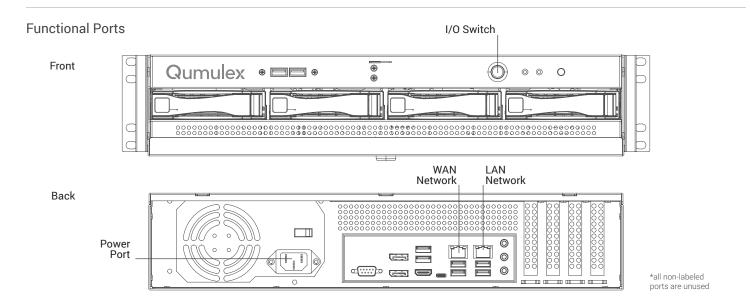

## QxLink™ 200

QxLink 200 is a 2U rackmount cloud gateway appliance designed for secure rackmount installations for full cloud deployments with large numbers of cameras/resources.

## **Specifications**

- Up to 32 cameras/64 total resources (QXL200)
- Up to 64 cameras/96 total resources (QXL200-UP)
- Up to 96 Cameras/96 total resources (QXL200-UP96)
- Intel Core Processor
- 16GB Memory
- Dual GigE ports
- 90-264 VAC / 47-63 Hz
- Input Power: Max 400 Watts
- Operating Temp: 10°C-35°C
- Weight: 32.6 lbs (14.8 kg)
- 2U form factor, 19"w x 22.25"d x 3.5"h
- Three year warranty