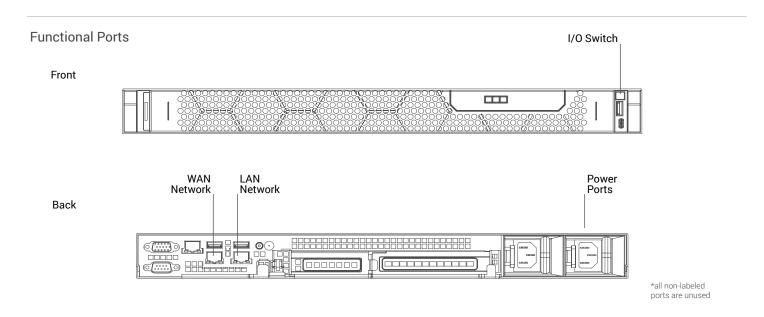

## Specifications

- · Supports up to 96 cameras/96 total resources
- Up to 42TB of usable local storage using RAID 5 of local storage
- · Intel Xeon Processor
- 32GB Memory
- · Dual GigE ports
- 100-240Vac / 50-60 Hz
- Input Power: 550 Watts
- Operating Temp: 10°C-35°C
- Weight: 39 lbs (17.7 kg)
- 1U form factor, 19"w x 28.7"d x 1.75"h
- Warranty: 5 year, On-site, NBD