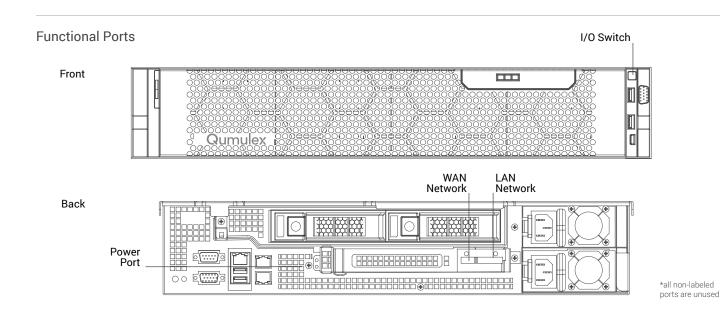

## Specifications

- Supports up to 96 cameras/96 total resources
- Up to 140TB usable local storage using RAID 6 Redundancy of local storage
- Intel Xeon Processor
- 32GB Memory
- Dual GigE ports
- 100-240Vac / 50-60 Hz
- Input Power: 1100 Watts
- Operating Temp: 10°C-35°C
- Weight: 65.5 lbs (29.7 kg)
- 2U form factor, 19"w x 28.7"d x 3.5"h
- Warranty: 5 year, On-site, NBD