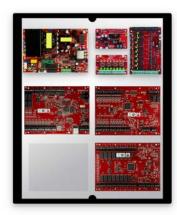

# QXEP-EKUF-16FL-1502-MR16IN-MR16OUT-U

16 Floor Enclosure with QXEP-MP/LP1502 Intelligent Controller & MR Series 3 SIO Modules, 150W Dual Voltage, 120 VAC 8 Lock Outputs / 8 Auxiliary

### **System Details:**

- FP0150 Dual Voltage Power, 150W Total Output, 120 VAC Input, AC Fault and System Fault form C contacts may be triggered by low/no battery, short to earth ground, power supply failure, or blown fuse
- C8 8 Relay Lock Outputs 3A fused outputs, programmable for failsafe/ failsecure, FAI, NC/NO input, voltage or dry output per zone. Dual buss voltage selection by zone, OutSmart dual color LEDs
- D8P 8 Auxiliary Outputs 2.5A Class 2 Power Limited Outputs, dual buss voltage selection by zone, OutSmart dual color LEDs
- **E4M Enclosure** Size: 24.0H x 20.0W x 6.5D in (60.96 x 50.8 x 16.51 cm)
- Enclosure Backplate aBackplate mounting for MP/LP1502, 4502, 2500, MR52. MR16IN/OUT
- System Weight 31.50 lbs (14.29kg)
- Important Note: QXEP Door Kits do NOT include AC Wall adapter or cord.